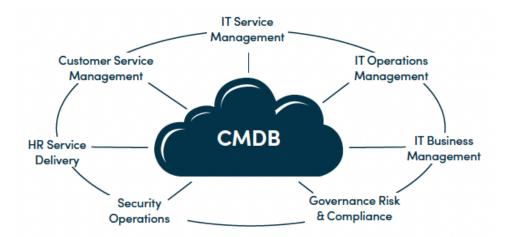

# The ServiceNow Platform Depends on the CMDB

#### Let Milestone help you get the most out of your ServiceNow Investment

Making sense of complex data drives business decisions and services. Covestic assists in CMDB management operation for all aspects of your ServiceNow platform, allowing you to have a comprehensive view of your entire IT environment while supporting the individual departmental aspects of your IT operations.