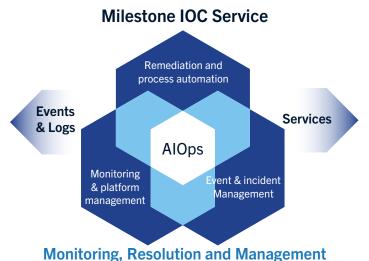

## **Powerful AlOps with Automation**

Milestone's Artificial Intelligence for IT Operations (AIOps) automates your IT operations process to reduce mean-time-to-response and increase service uptime.

- Auto discover current resources and understand dependencies
- Correlating events & detecting anomalies
- Delivering self-healing and auto remediation solutions
- Providing workflow automation, orchestration, and integration solutions

## An IOC solution designed to operate at scale

#### Milestone's Intelligent Automation expertise empowers our IOC solutions to provide:

- 24/7/365 proactive monitoring and troubleshooting
- A single-view dashboard of your IT environment
- Root cause analysis, identification, and resolution
- A full library of end-to-end remediation solutions
- Incident pattern recognition, alert prioritization, and emergency escalation
- Vulnerability management and threat prevention
- Data-driven Continual Service Improvement (CSI)
- Experienced support, proven operational processes, and ITIL standards