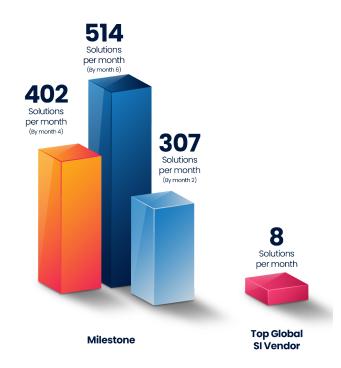

# Milestone Team Productivity and Delivery Velocity Compared

Team Productivity (cumulative average Power Platform solutions delivered per month)

Milestone achieved this with a 20% smaller team size\*

Discover how easy and cost-effective it is to put Milestone to work increasing the speed, efficiency, performance, and results of your Microsoft Power Platform.